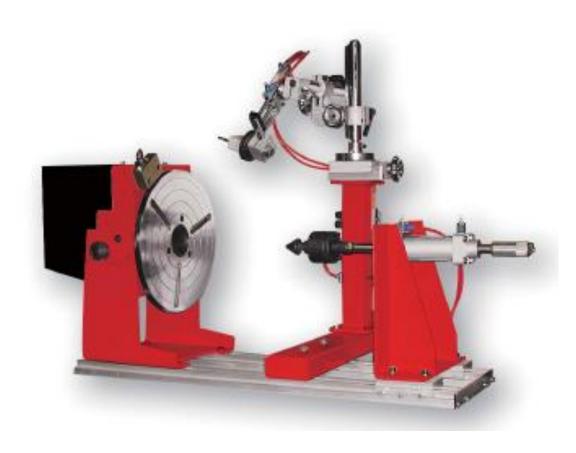

Unit 1, Vauxhall Street, Dudley, West Midlands, DY1 1TA t: 01384 232121 f: 01384 232333 e: sales@mgwelding.co.uk w: www.mgwelding.co.uk

TAILSTOCK SYSTEM COMPRSING OF POSITIONER UNIT AND TORCH HOLDER. AVAILABLE IN A VARIETY OF BED LENGTHS TO SUIT THE COMPONENT. VARIOUS CHUCK SIZES FOR DIFFERNET DIAMETERS ALSO AVAILABLE