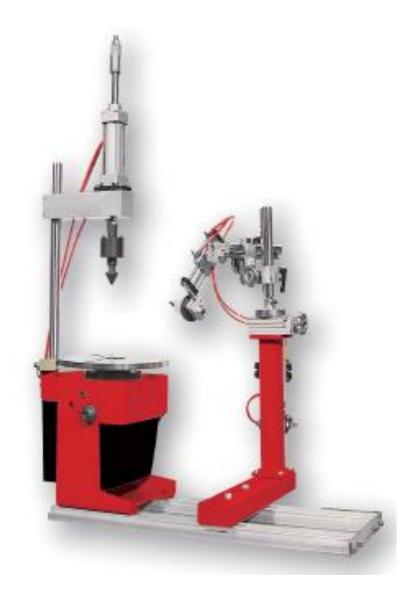

Unit 1, Vauxhall Street, Dudley, West Midlands, DY1 1TA t: 01384 232121 f: 01384 232333 e: sales@mgwelding.co.uk w: www.mgwelding.co.uk

VERTICAL SYSTEM COMPRSING OF POSITIONER UNIT AND TORCH HOLDER AND VERTICAL COMPONENT SUPPORT DEVICE.