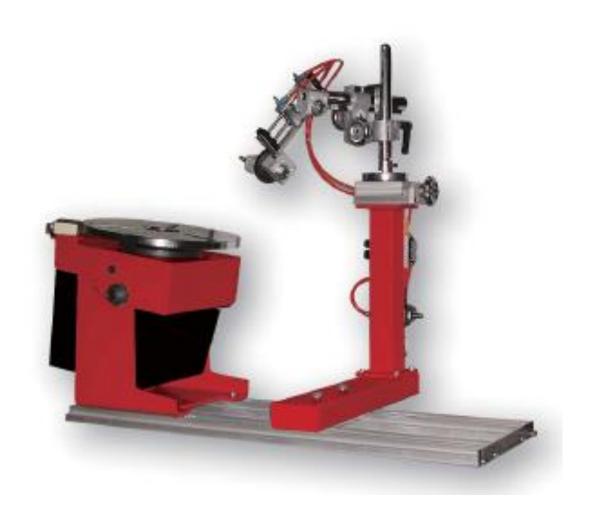

Unit 1, Vauxhall Street, Dudley, West Midlands, DY1 1TA t: 01384 232121 f: 01384 232333 e: sales@mgwelding.co.uk w: www.mgwelding.co.uk

BASIC SYSTEM COMPRSING OF POSITIONER UNIT AND TORCH HOLDER. AVAILABLE IN A VARIETY OF BED LENGTHS TO SUIT THE COMPONENT.