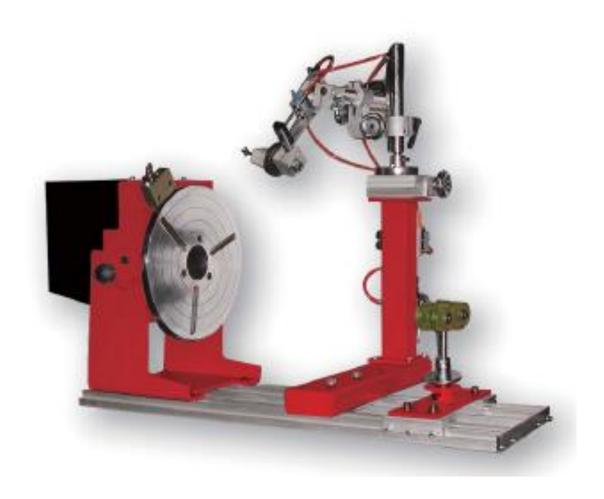

Unit 1, Vauxhall Street, Dudley, West Midlands, DY1 1TA t: 01384 232121 f: 01384 232333 e: sales@mgwelding.co.uk w: www.mgwelding.co.uk

SYSTEM COMPRSING OF POSITIONER UNIT AND TORCH HOLDER WITH COMPONENT SUPPORT ROLLERS. AVAILABLE IN A VARIETY OF BED LENGTHS TO SUIT THE COMPONENT.