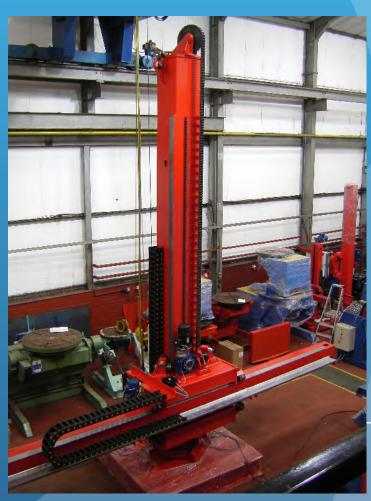

## MG WELDING SUPER HEAVY DUTY COLUMN AND BOOMS. DESIGNED TO COPE WITH THE HEAVIEST OF LOADS (UP TO 900Kgs at the end of the boom) AVAILABLE SIZES

4 x 4 - 6 x 6 - 7 x 7

TRAVELLING BASE IS AVAILABLE AS AN OPTIONAL EXTRA

HEAVY DUTY BEARINGS. MACHINED SLIDEWAYS FOR SMOOTH BOOM ARM TRAVERSE AND CARRIAGE ELEVATION

HEAVY DUTY SLEWING RING FOR SMOOTH ROTATION OF THE COLUMN

ANTI – FALL DEVICE. IN THE EVENT OF THE CHAIN GOING SLACK THE CAM DEVICE ENGAGES AND PREVENTS DOWNWARD MOVEMENT OF THE CARRIAGE