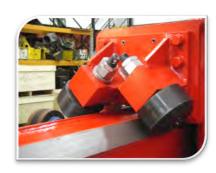

HEAVY DUTY BEARINGS. MACHINED SLIDEWAYS FOR SMOOTH BOOM ARM TRAVERSE AND CARRIAGE ELEVATION

HEAVY DUTY SLEWING RING FOR SMOOTH ROTATION OF THE COLUMN

ANTI – FALL DEVICE. IN THE EVENT OF THE CHAIN GOING SLACK THE CAM DEVICE ENGAGES AND PREVENTS DOWNWARD MOVEMENT OF THE CARRIAGE