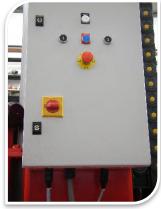

COLUMN MOUNTED CONTROL BOX WITH IDENTICAL CONTROLS PENDANT CONTROLS WITH BOOM TRAVEL SPEED CONTROL VIA A POTENTIOMETER