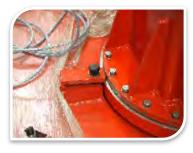

HEAVY DUTY BEARINGS. MACHINED SLIDEWAYS FOR SMOOTH BOOM ARM TRAVERSE AND CARRIAGE ELEVATION

HEAVY DUTY SLEWING RING FOR SMOOTH ROTATION OF THE COLUMN

ANTI – FALL DEVICE. IN THE EVENT OF THE CHAIN GOING SLACK THE CAM DEVICE ENGAGES AND PREVENTS DOWNWARD MOVEMENT OF THE CARRIAGE