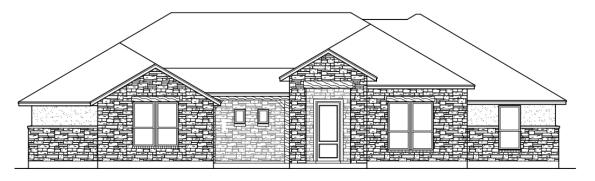

## <u>'Hill Country Select' Series</u> The Spicewood – HC-2418

#### Approximately 2418 square feet

#### Front Elevation 'A'