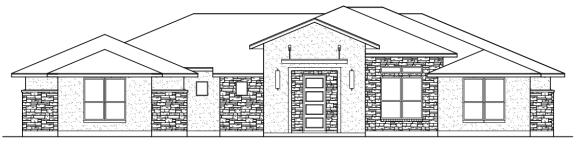

## <u>'Hill Country Select' Series</u> The Blanco – HC-2222

### Approximately 2222 square feet

## <u>'Hill Country Select' Series</u> The Blanco – HC-2222

Front Elevation "C"

Front Elevation "H"

#### Approximately 2222 square feet