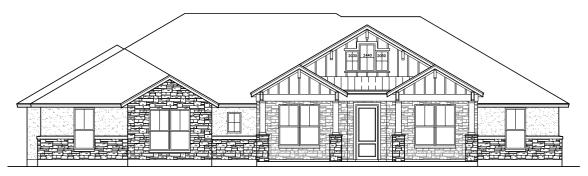

## <u>'Hill Country Select' Series</u> The Spicewood – HC-2418

#### Front Elevation 'A'

#### Front Elevation "C"

Front Elevation "H"

#### Approximately 2418 square feet