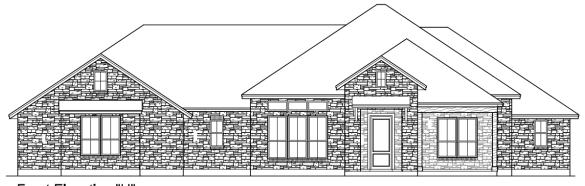

imately 2493 square feet



# <u>'Hill Country Select' Series</u> The Fredericksburg – HC-2815



#### Approximately 2815 square feet



## <u>'Hill Country Select' Series</u> The Fredericksburg – HC-2815



Front Elevation "A"



Front Elevation "C"



Front Elevation "H"

### Approximately 2815 square feet



## 'Hill Country Select' Series The Kerrville – HC-2832



## Approximately 2832 square feet



## <u>'Hill Country Select' Series</u> The Kerrville – HC-2832



Front Elevation 'A'



Front Elevation 'C'



Front Elevation "H"

### Approximately 2832 square feet



# <u>'Hill Country Select' Series</u> The New Braunfels – HC-2933



### Approximately 2933 square feet



# <u>'Hill Country Select' Series</u> The New Braunfels – HC-2933



Front Elevation "A"



Front Elevation "C"



Front Elevation "H"

#### Approximately 2933 square feet



## <u>'Hill Country Select' Series</u> The Driftwood – HC-3128



## Approximately 3128 square feet



## <u>'Hill Country Select' Series</u> The Driftwood – HC-3128



Front Elevation A



Front Elevation C



Front Elevation H

#### Approximately 3128 square feet