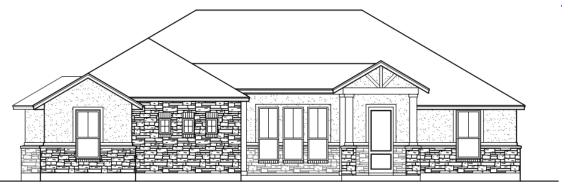

## <u>'Hill Country Select' Series</u> The Blanco – HC-2222

Front Elevation "C"

Front Elevation "H"

#### Front Elevation "C"

Front Elevation "H"