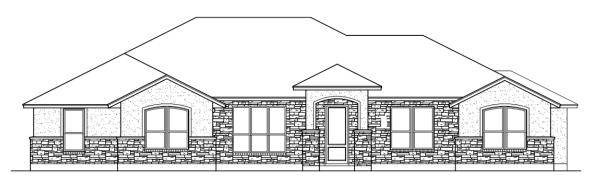

## <u>'Hill Country Select' Series</u> The Blanco – HC-2222

Front Elevation "C"

Front Elevation "H"

#### Front Elevation 'A'