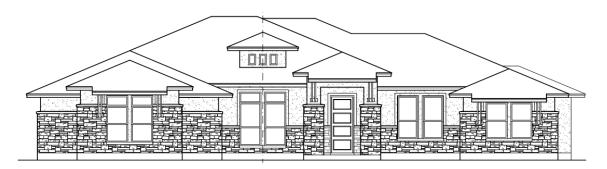

## <u>'Hill Country Select' Series</u> The Blanco – HC-2222

Front Elevation "C"

Front Elevation "H"

#### Front Elevation "C"

Front Elevation "H"