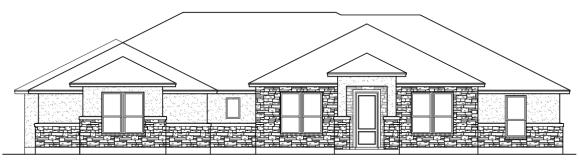

## <u>'Hill Country Select' Series</u> The Blanco – HC-2222

Front Elevation "C"

Front Elevation "H"

#### Front Elevation 'A'

#### Front Elevation "C"

Front Elevation "H"