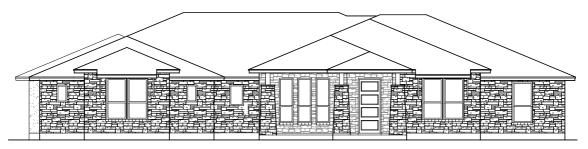

## <u>'Hill Country Select' Series</u> The Blanco – HC-2222

Front Elevation "C"

Front Elevation "H"

#### Front Elevation "C"

Front Elevation "H"