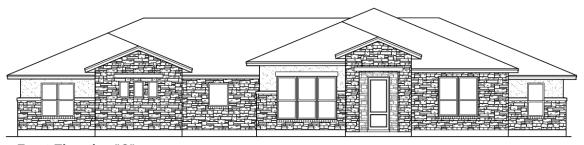

levation "H"

## Approximately 2493 square feet



# <u>'Hill Country Select' Series</u> The Fredericksburg – HC-2815



#### Approximately 2815 square feet



## <u>'Hill Country Select' Series</u> The Fredericksburg – HC-2815



Front Elevation "A"



Front Elevation "C"



Front Elevation "H"

### Approximately 2815 square feet



## 'Hill Country Select' Series The Kerrville – HC-2832



## Approximately 2832 square feet



## <u>'Hill Country Select' Series</u> The Kerrville – HC-2832



Front Elevation 'A'



Front Elevation 'C'



Front Elevation "H"

### Approximately 2832 square feet



# <u>'Hill Country Select' Series</u> The New Braunfels – HC-2933



### Approximately 2933 square feet



# <u>'Hill Country Select' Series</u> The New Braunfels – HC-2933



Front Elevation "A"



Front Elevation "C"



Front Elevation "H"

#### Approximately 2933 square feet



## <u>'Hill Country Select' Series</u> The Driftwood – HC-3128



## Approximately 3128 square feet



## <u>'Hill Country Select' Series</u> The Driftwood – HC-3128



Front Elevation A



Front Elevation C



Front Elevation H

#### Approximately 3128 square feet