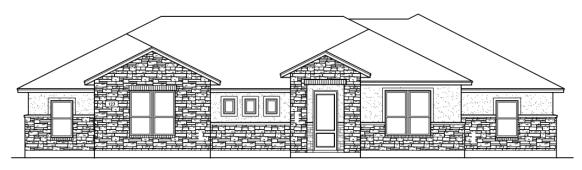

## <u>'Hill Country Select' Series</u> The Blanco – HC-2222

Front Elevation "C"

Front Elevation "H"

#### Front Elevation 'A'

#### Front Elevation "C"

Front Elevation "H"