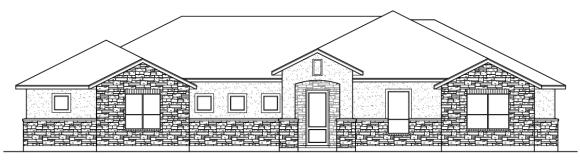

## <u>'Hill Country Select' Series</u> The Blanco – HC-2222

### Approximately 2222 square feet

## <u>'Hill Country Select' Series</u> The Blanco – HC-2222

Front Elevation "C"

Front Elevation "H"

#### Approximately 2222 square feet