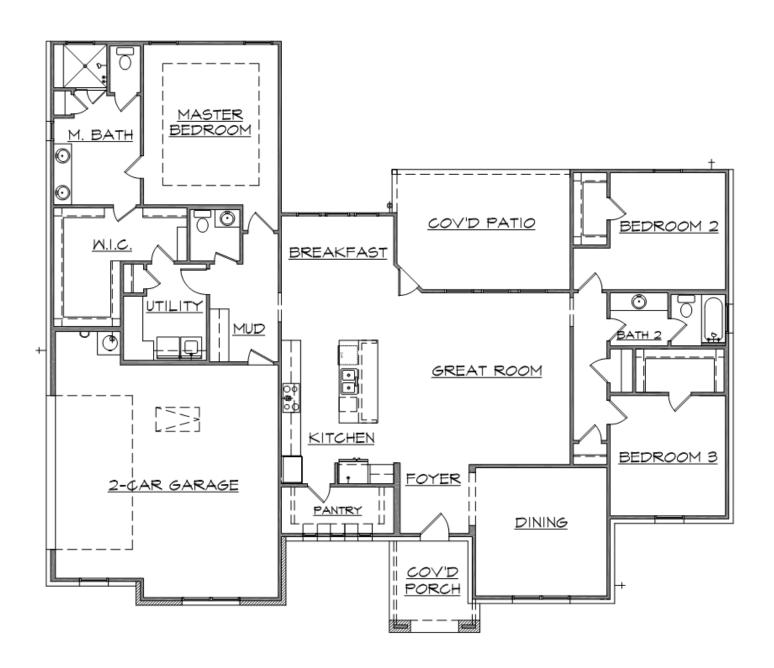

## <u>'Hill Country Select' Series</u> The Blanco – HC-2222

### Approximately 2222 square feet

## <u>'Hill Country Select' Series</u> The Blanco – HC-2222

Front Elevation "C"

Front Elevation "H"

#### Approximately 2222 square feet