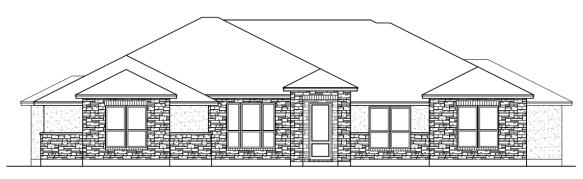

## <u>'Hill Country Select' Series</u> The Driftwood – HC-3128

Front Elevation A

Front Elevation C

Front Elevation H