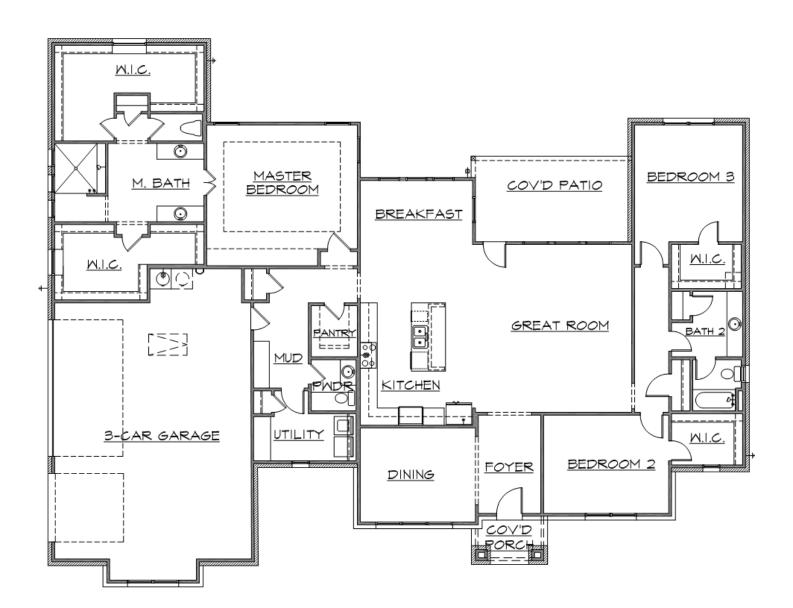

## <u>'Hill Country Select' Series</u> The Spicewood – HC-2418

#### Approximately 2418 square feet