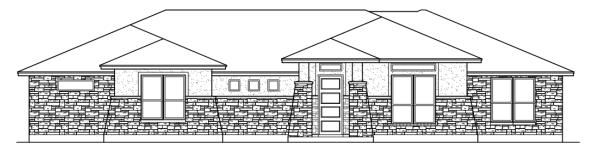

## <u>'Hill Country Select' Series</u> The Blanco – HC-2222

Front Elevation "C"

Front Elevation "H"

#### Front Elevation "C"

Front Elevation "H"