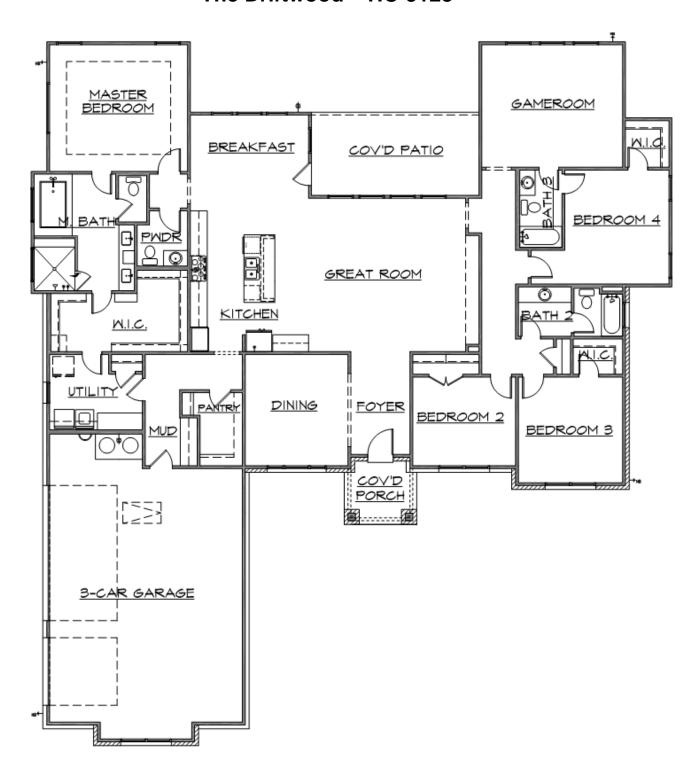

## <u>'Hill Country Select' Series</u> The Driftwood – HC-3128

## Approximately 3128 square feet

## <u>'Hill Country Select' Series</u> The Driftwood – HC-3128

Front Elevation A

Front Elevation C

Front Elevation H

#### Approximately 3128 square feet