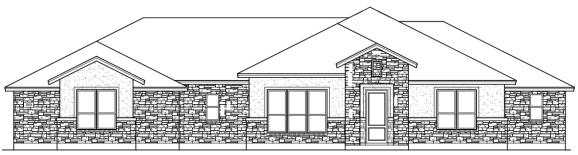

levation "C"



Front Elevation "H"

## Approximately 2493 square feet



# <u>'Hill Country Select' Series</u> The Fredericksburg – HC-2815



#### Approximately 2815 square feet



## <u>'Hill Country Select' Series</u> The Fredericksburg – HC-2815



Front Elevation "A"



Front Elevation "C"



Front Elevation "H"

### Approximately 2815 square feet



## 'Hill Country Select' Series The Kerrville – HC-2832



## Approximately 2832 square feet



## <u>'Hill Country Select' Series</u> The Kerrville – HC-2832



Front Elevation 'A'



Front Elevation 'C'



Front Elevation "H"

### Approximately 2832 square feet



# <u>'Hill Country Select' Series</u> The New Braunfels – HC-2933



### Approximately 2933 square feet



# <u>'Hill Country Select' Series</u> The New Braunfels – HC-2933



Front Elevation "A"



Front Elevation "C"



Front Elevation "H"

#### Approximately 2933 square feet



## <u>'Hill Country Select' Series</u> The Driftwood – HC-3128



## Approximately 3128 square feet



## <u>'Hill Country Select' Series</u> The Driftwood – HC-3128



Front Elevation A



Front Elevation C



Front Elevation H

#### Approximately 3128 square feet