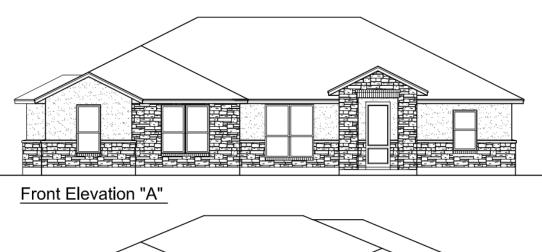

## <u>'Hill Country Select' Series</u> The Blanco – HC-2222

Front Elevation "C"

Front Elevation "H"

#### Front Elevation 'A'