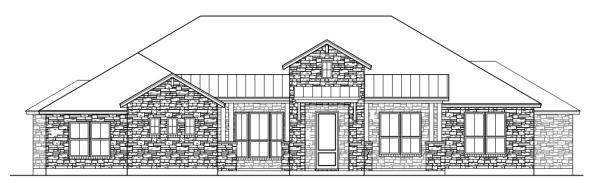

## <u>'Hill Country Select' Series</u> The Driftwood – HC-3128

Front Elevation A

Front Elevation C

Front Elevation H