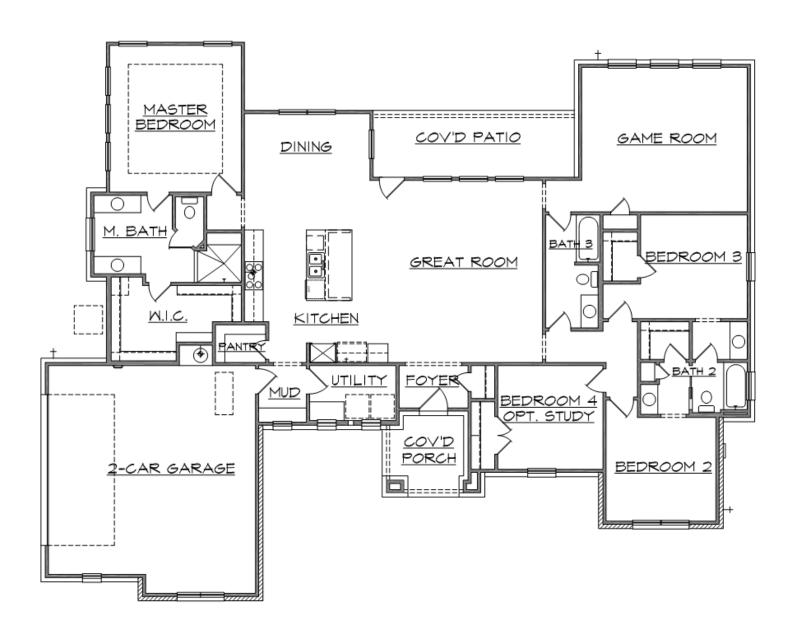

## <u>'Hill Country Select' Series</u> The Blanco – HC-2222

### Approximately 2222 square feet

## <u>'Hill Country Select' Series</u> The Blanco – HC-2222

Front Elevation "C"

Front Elevation "H"

#### Approximately 2222 square feet