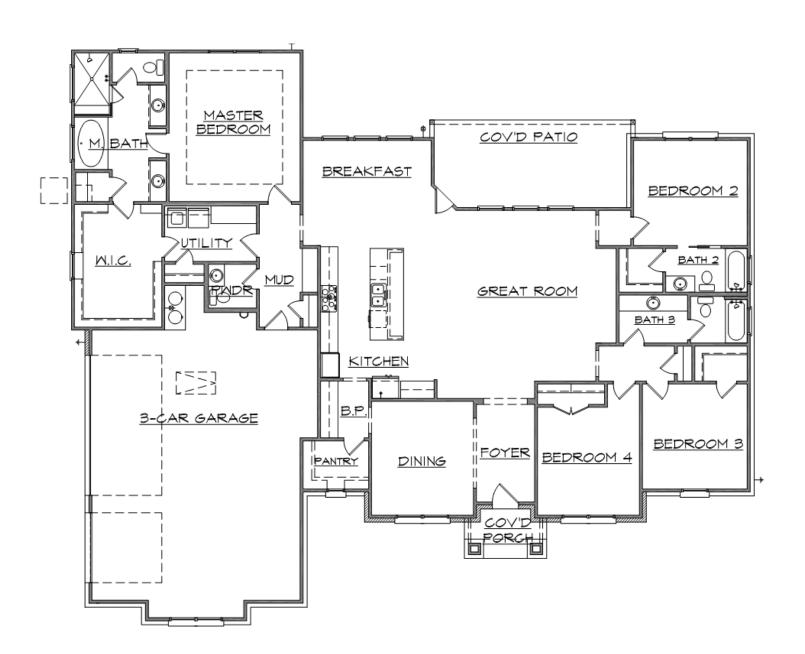

## <u>'Hill Country Select' Series</u> The Blanco – HC-2222

### Approximately 2222 square feet

## <u>'Hill Country Select' Series</u> The Blanco – HC-2222

Front Elevation "C"

Front Elevation "H"

#### Approximately 2222 square feet