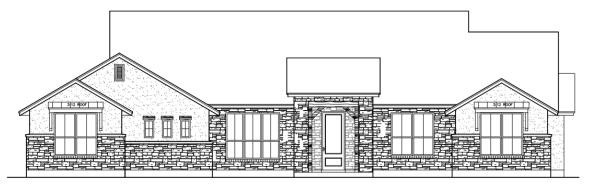

## <u>'Hill Country Select' Series</u> The Blanco – HC-2222

Front Elevation "C"

Front Elevation "H"

#### Front Elevation "C"

Front Elevation "H"