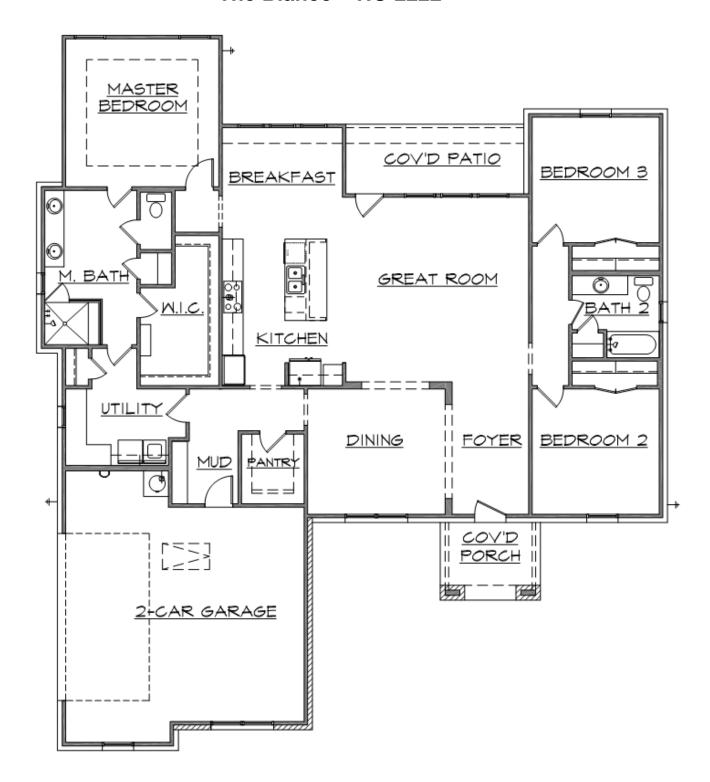

## <u>'Hill Country Select' Series</u> The Blanco – HC-2222

### Approximately 2222 square feet