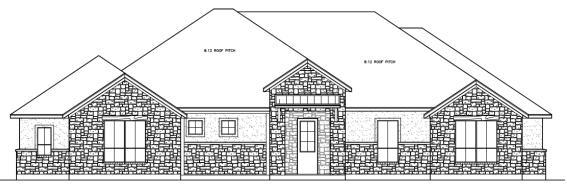

## <u>'Hill Country Select' Series</u> The Blanco – HC-2222

### Approximately 2222 square feet

## <u>'Hill Country Select' Series</u> The Blanco – HC-2222

Front Elevation "C"

Front Elevation "H"

#### Approximately 2222 square feet