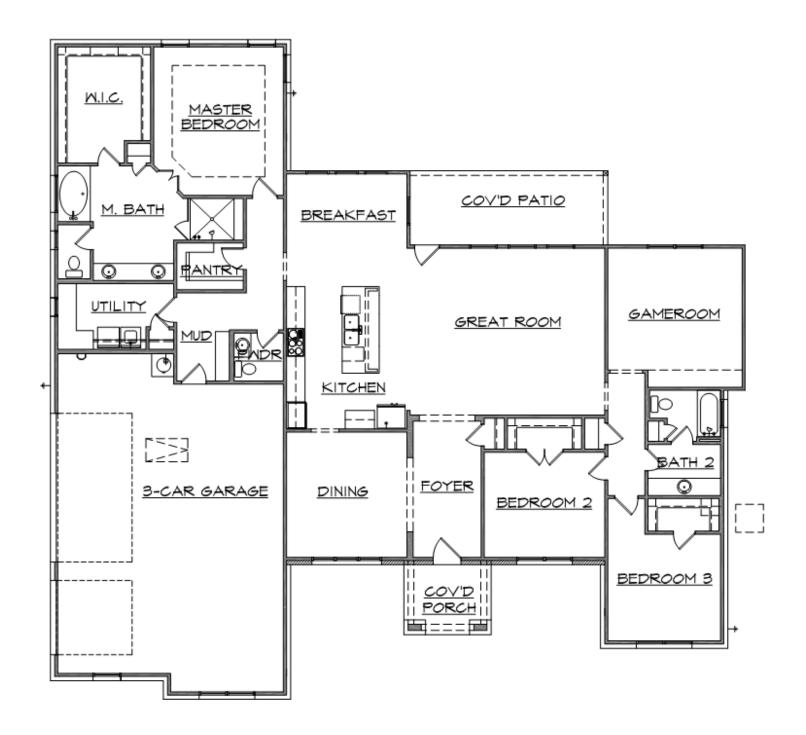

## <u>'Hill Country Select' Series</u> The Blanco – HC-2222

### Approximately 2222 square feet

## <u>'Hill Country Select' Series</u> The Blanco – HC-2222

Front Elevation "C"

Front Elevation "H"

#### Approximately 2222 square feet