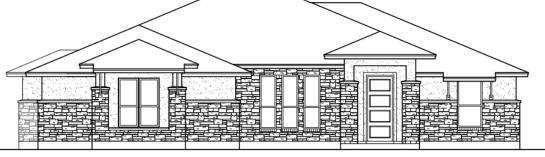

## <u>'Hill Country Select' Series</u> The Blanco – HC-2222

Front Elevation "C"

Front Elevation "H"

#### Front Elevation "C"

Front Elevation "H"