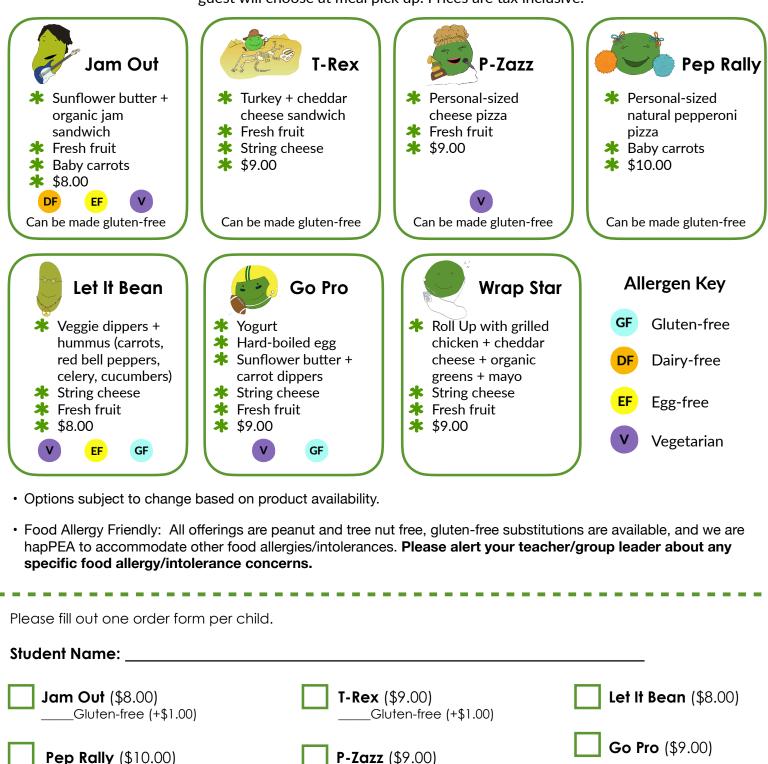

#### **Lunch Bunch Parent Order Form**

All lunches come with choice of organic milk/chocolate milk, organic juice, or bottled water which guest will choose at meal pick up. Prices are tax inclusive.

Attach payment with this slip. Make checks payable to your school or organization. Please return payment to your teacher or group leader.