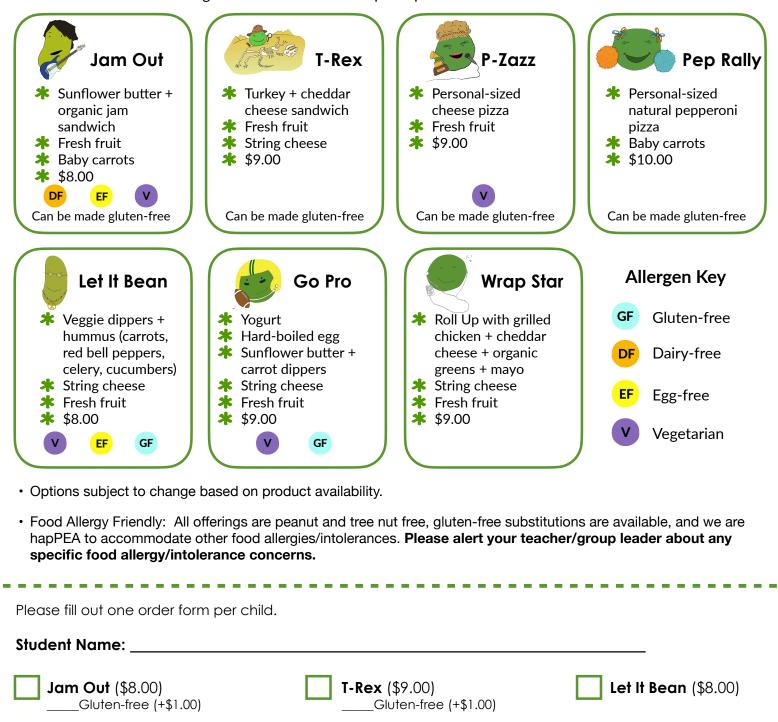

#### **Lunch Bunch Parent Order Form**

All lunches come with choice of organic milk/chocolate milk, organic juice, or bottled water which guest will choose at meal pick up. Prices are tax inclusive.

Attach payment with this slip. Make checks payable to your school or organization. Please return payment to your teacher or group leader.

**P-Zazz** (\$9.00)

Gluten-free (+\$2.50)

**Pep Rally** (\$10.00) Gluten-free (+\$2.50) **Go Pro** (\$9.00)

**Wrap Star** (\$9.00)