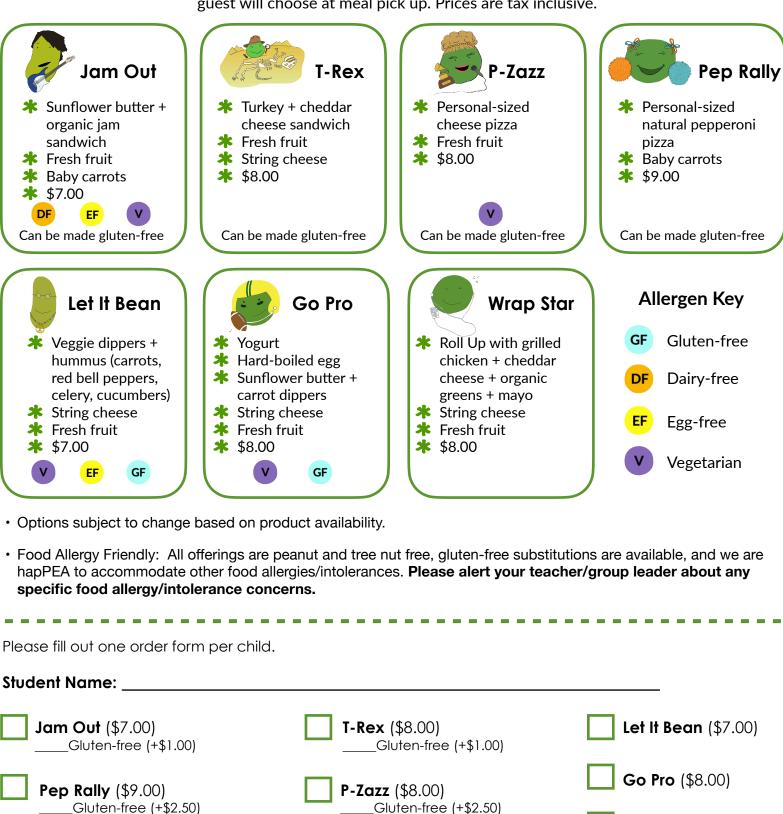

#### **Lunch Bunch Parent Order Form**

All lunches come with choice of organic milk/chocolate milk, organic juice, or bottled water which guest will choose at meal pick up. Prices are tax inclusive.

Attach payment with this slip. Make checks payable to your school or organization. Please return payment to your teacher or group leader.